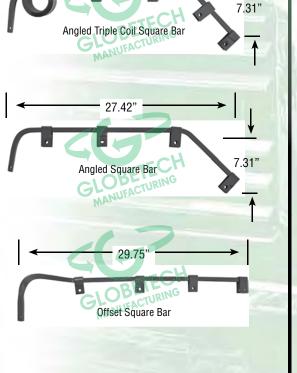

| Part Number | Description          | Cross Ref. |           |
|-------------|----------------------|------------|-----------|
| GT-2733B    | Kit w/hardware, pair | B33        | 031-00133 |

| Part Number | Description                                          | Cross Ref. |           |
|-------------|------------------------------------------------------|------------|-----------|
| GT-2735A    | Standard Angled Hanger 10/Box *hardware not included | A35        | 034-00433 |
| GT-2735B    | Kit w/hardware, pair                                 | B35        | 031-00135 |
| GT-2735B40  | Bulk Barrel 40/ea, *hardware not included            | A35RLB40   | 031-00049 |